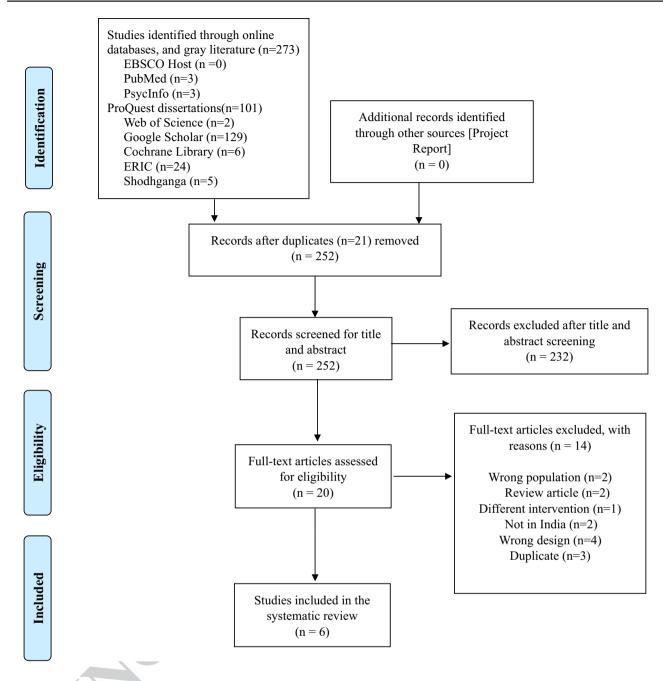

period in schooling, while the findings are not generalizable to other age ranges.

# **Study Selection**

Studies returned from the search were exported to Mendeley reference management and Rayyan software. After excluding duplicate studies, two authors (JP and MA) independently conducted title and abstract screening. The full texts of the articles meeting the inclusion criteria were reviewed independently by both authors (JP and MA).

# Screening and Data Extraction (Selection and Coding)

Initial screening of the titles and abstracts of the studies, including the key search terms, was conducted by the first reviewer, who screened all the papers. Duplicate studies were identified and removed. The second reviewer screened the titles and abstracts of the articles to ensure accuracy and





Fig. 1 PRISMA flow diagram of the selection of studies for inclusion

consistency. When accuracy and consistency were found to be low, there was a discussion between the authors to reach a consensus.

The JBI data extraction format was used for included studies that covered citation details (title, author, publication year), methodological information (study objectives/aim, participants, settings, intervention description, study design, location, outcomes, results/findings, measures used, data collection tools, analysis methods, author interpretation limitations), participant details (sample type, demographic

details, age, gender) and intervention topics covered in school-based antibullying programs. In this format, data were extracted on an Excel sheet and tabulated to review and synth