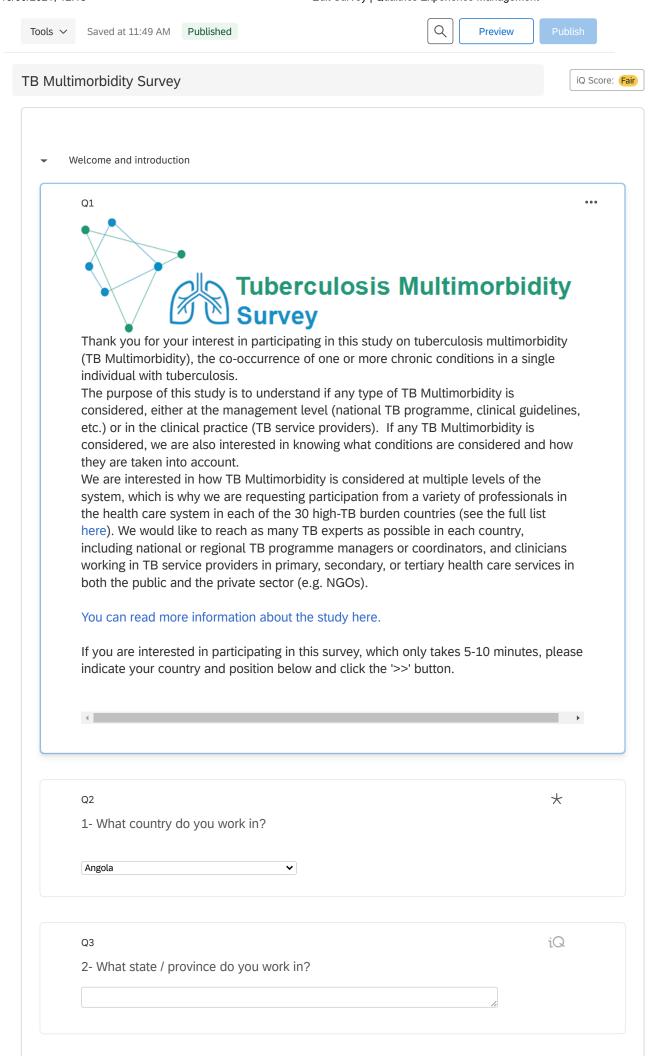

## Add Block

Policies, strategic plans, and clinical guidelines.

010

For this survey we are defining tuberculosis multimorbidity as as the co-occurrence of one or more chronic conditions in a single individual with tuberculosis at one point in time. Given the variety in the definitions of the term 'chronic', we will use an inclusive definition as "something that is continuing or occurring again and again for a long time".

In our research, common chronic conditions in people with TB include, but are not limited to, HIV, diabetes mellitus, hepatitis (B and C), depression and other mental health conditions, among others.

However, we are aware that this is not an exhaustive list, so please don't feel constrained by it and feel free to add the ones that are relevant in your context in the 'other' fields for each question.