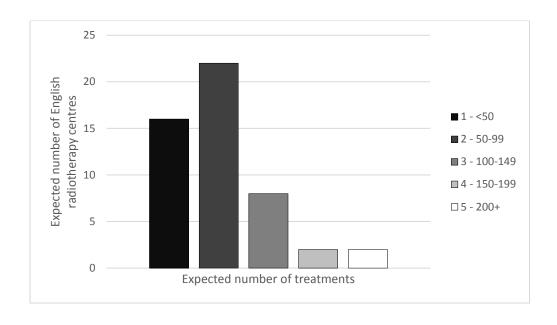

Figure 1s. Expected number of radical treatment courses for head and neck cancer delivered by English radiotherapy centres based on number of radical treatments within each centre and same proportion of head and neck cancer treatments as seen in the study cohort.