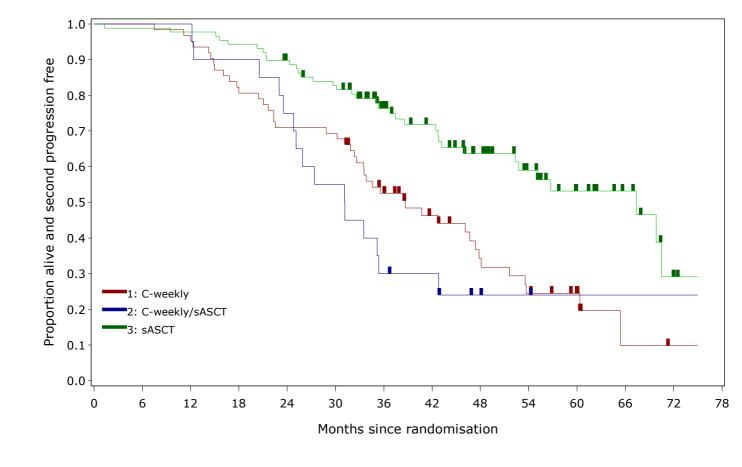

| Number at Risk    |    |    |    |    |    |    |    |    |    |    |    |   |   |
|-------------------|----|----|----|----|----|----|----|----|----|----|----|---|---|
| 1: C-weekly       | 65 | 62 | 60 | 51 | 44 | 43 | 30 | 21 | 14 | 10 | 6  | 1 | 0 |
| 2: C-weekly/sASCT | 20 | 20 | 20 | 18 | 15 | 11 | 6  | 5  | 2  | 1  | 0  |   |   |
| 3: sASCT          | 89 | 87 | 86 | 83 | 77 | 70 | 54 | 45 | 33 | 23 | 14 | 9 | 2 |